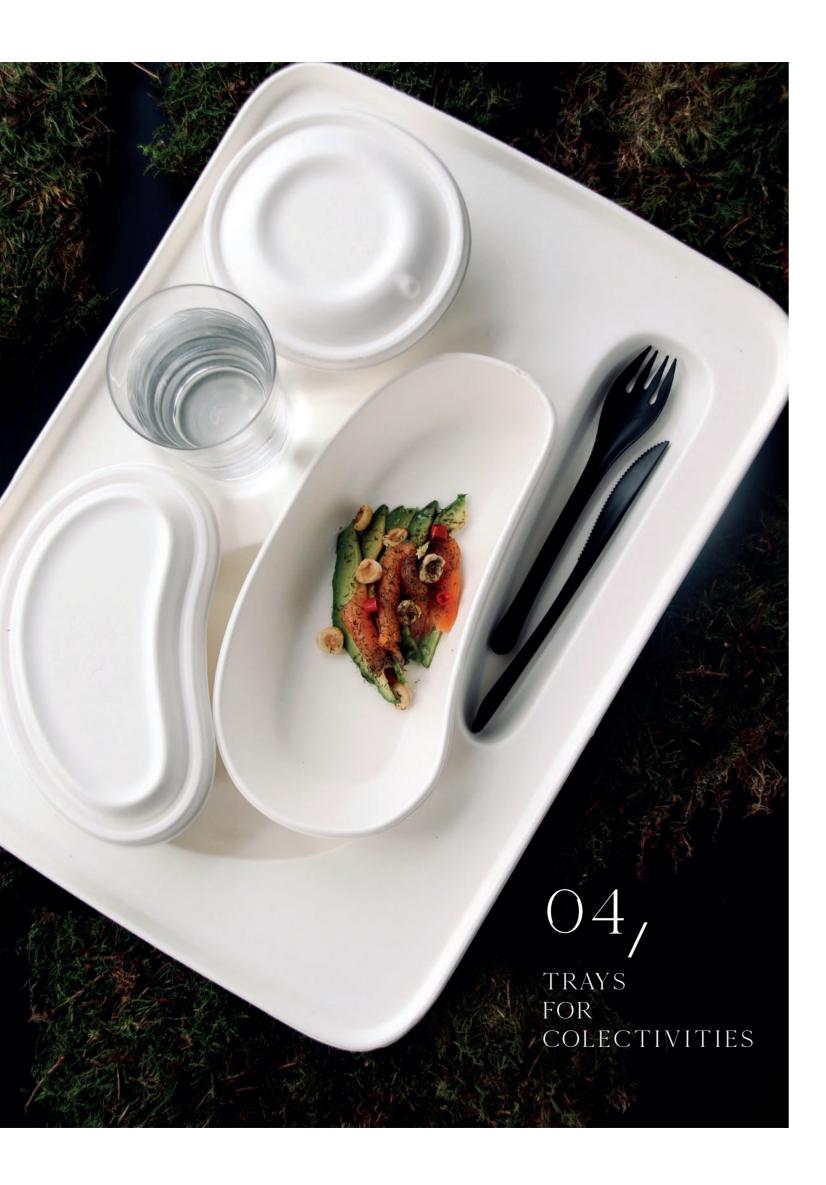

### TRAYS WITH LID FOR COLECTIVITIES

Sugarcane 100% biodegradable & compostable | Microwave safe | Liquid safe

**EKO Wing Tray** 

30040 43 x 31,5 x 2,5

Pack 15 ud | Master 120 ud

## EKO Wing Tray Lid

30041 43,5 x 32 x 8,5

Pack 15 ud | Master 120 ud

### EKO Food Tray Small

30042 30,5 x 25,3 x 4,5

Pack 15 ud | Master 120 ud

### EKO Food Tray Small Lid

30043 30,5 x 25,3 x 2,5

Pack 15 ud | Master 120 ud

### EKO Food Tray Big

30044 39,3 x 28,2 x 4,5

Pack 15 ud | Master 120 ud

### EKO Food Tray Big Lid

30045 39,3 x 28,2 x 2,5

Pack 15 ud | Master 120 ud

FOUR SEASONS HOTEL. MADRID

LGFM BY DANI GARCIA \*\*\*

GALA MICHELIN STARS 2022 BY QUIQUE DACOSTA\*\*\* DISFRUTAR BARCELONA \*\*\*