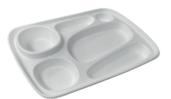

### EKO Food Tray Small

30042 30,5 x 25,3 x 4,5

Pack 15 ud | Master 120 ud

### EKO Food Tray Big

30044 39,3 x 28,2 x 4,5

Pack 15 ud | Master 120 ud