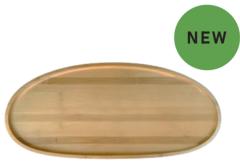

# BAMBOO TRAYS

Bamboo trays | Liquid safe | Food safe

Yayoi Catering Tray

11203 64 x 29 x 2.5

Yayoi XL Tray

11204 60 x 45 x 2.5

Yayoi Small Tray

11201 31 x 29 x 2.5