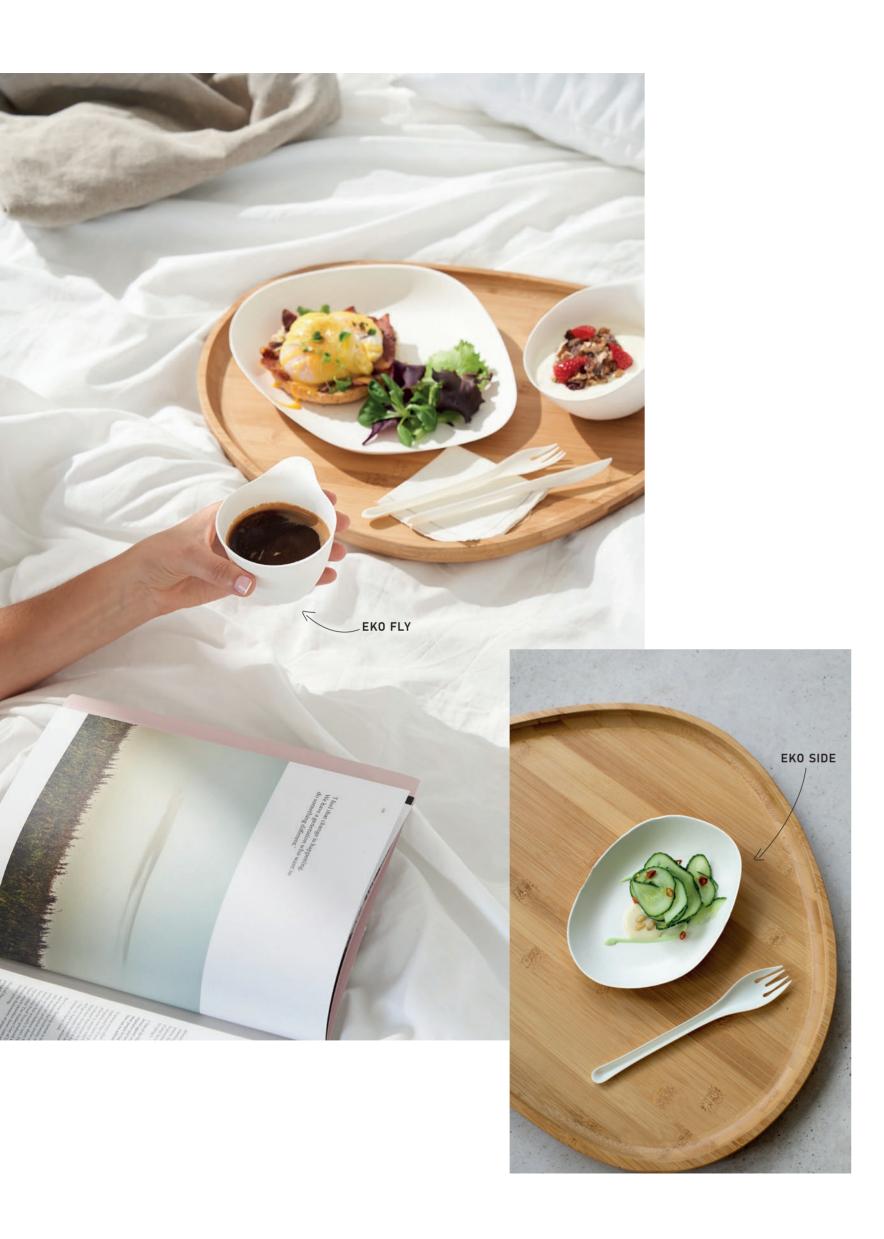

# Our latest pieces designed for the most exquisite caterings, three miniatures for small bites, mini soups or tiny appetizers. EKO MINI SIDE YAYOI XL TRAY

### EKO Fly

30005 10,9 x 8,5 x 7,3 (150 ml)

Pack 15 ud | Master 540 ud