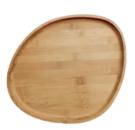

# BAMBOO TRAYS

Bamboo trays | Liquid safe | Food safe

Yayoi Catering Tray

11203 64 x 29 x 2.5

Yayoi XL Tray

11204 60 x 45 x 2.5

Yayoi Small Tray

11201 31 x 29 x 2.5

Yayoi Big Tray

11202 43 x 36 x 2.5

Jo 8

20204 44 x 20 x 1

Jo 12

20205 52 x 22 x 1

A truly sustainable solution for takeaway or food delivery with a safe closing.