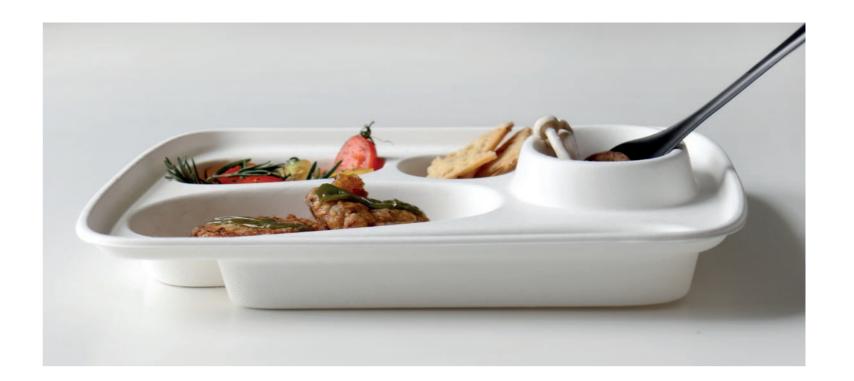

### TRAYS WITH LID FOR COLECTIVITIES

Sugarcane 100% biodegradable & compostable | Microwave safe | Liquid safe

**EKO Wing Tray** 

30040 43 x 31,5 x 2,5

Pack 15 ud | Master 120 ud

## EKO Wing Tray Lid

30041 43,5 x 32 x 8,5

Pack 15 ud | Master 120 ud

### EKO Food Tray Small

30042 30,5 x 25,3 x 4,5

Pack 15 ud | Master 120 ud

### EKO Food Tray Small Lid

30043 30,5 x 25,3 x 2,5

Pack 15 ud | Master 120 ud

### EKO Food Tray Big

30044 39,3 x 28,2 x 4,5

Pack 15 ud | Master 120 ud

### EKO Food Tray Big Lid

30045 39,3 x 28,2 x 2,5

Pack 15 ud | Master 120 ud

FOUR SEASONS HOTEL. MADRID

LGFM BY DANI GARCIA \*\*\*

GALA MICHELIN STARS 2022 BY QUIQUE DACOSTA\*\*\* DISFRUTAR BARCELONA \*\*\*