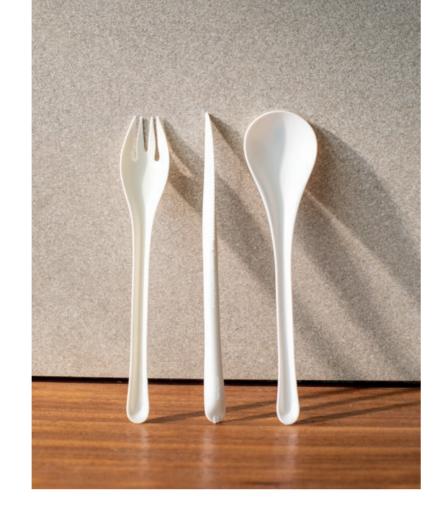

## **CUTLERY/ CUBIERTOS**

CPLA - 25 uses | Dishwasher safe

 $17,7 \times 2,8 \times 1$ 

### EKO Spoon White

40002  $17,7 \times 4,2 \times 1,2$ 

### EKO Knife White

40003 17,7 x 1,3 x 1