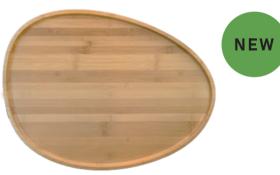

# BAMBOO TRAYS

Bamboo trays | Liquid safe | Food safe

Yayoi Catering Tray

11203 64 x 29 x 2.5

Yayoi XL Tray

11204 60 x 45 x 2.5

Yayoi Small Tray

11201 31 x 29 x 2.5

Yayoi Big Tray

11202 43 x 36 x 2.5

Jo 8

20204 44 x 20 x 1

Jo 12

20205 52 x 22 x 1

A truly sustainable solution for takeaway or food delivery with a safe closing.