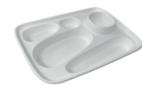

### TRAYS WITH LID FOR COLECTIVITIES

Sugarcane 100% biodegradable & compostable | Microwave safe | Liquid safe

**EKO Wing Tray** 

30040 43 x 31,5 x 2,5

Pack 15 ud | Master 120 ud