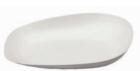

### EKO Yayoi Side

30003 11.6 x 15.7 x 3

Pack 15 ud | Master 600 ud

**COCKTAIL PIECES** 