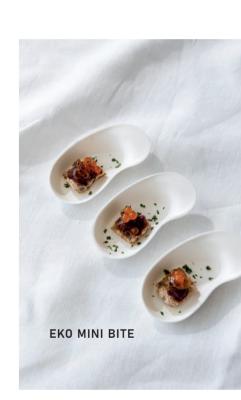

# Our latest pieces designed for the most exquisite caterings, three miniatures for small bites, mini soups or tiny appetizers. EKO MINI SIDE YAYOI XL TRAY

## **NEW!! MINI COCKTAIL PIECES**

Sugarcane 100% biodegradable & compostable | Microwave safe | Liquid safe

EKO Mini Bite 30007

8.9 x 4.5 x 1.8

Pack 25 ud | Master 1000 ud

30008 8.5 x 5 x 4 (45 ml)

Pack 25 ud | Master 1000 ud