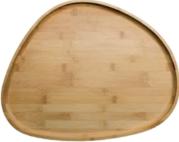

# BAMBOO TRAYS

Bamboo trays | Liquid safe | Food safe

Yayoi Catering Tray

11203 64 x 29 x 2.5

Yayoi XL Tray

11204 60 x 45 x 2.5

Yayoi Small Tray

11201 31 x 29 x 2.5

Yayoi Big Tray

11202 43 x 36 x 2.5

Jo 8

20204 44 x 20 x 1

Jo 12

20205 52 x 22 x 1

A truly sustainable solution for takeaway or food delivery with a safe closing.