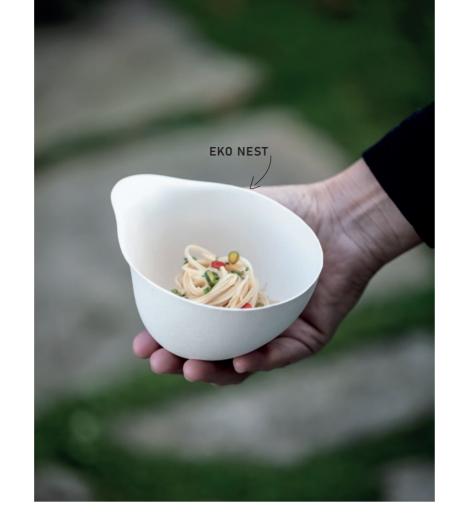

### EKO Nest

30006 13,6 x 10,8 x 9,3

Pack 15 ud | Master 180 ud

"Every year we actively work to provide sustainable soloutions with a good and innovative design to be the change we want to see in the food industry, specially in sectors such as food delivery, caterings, colectivituies etc. where the amount of waste generated everyday is massive and many times not recycled."