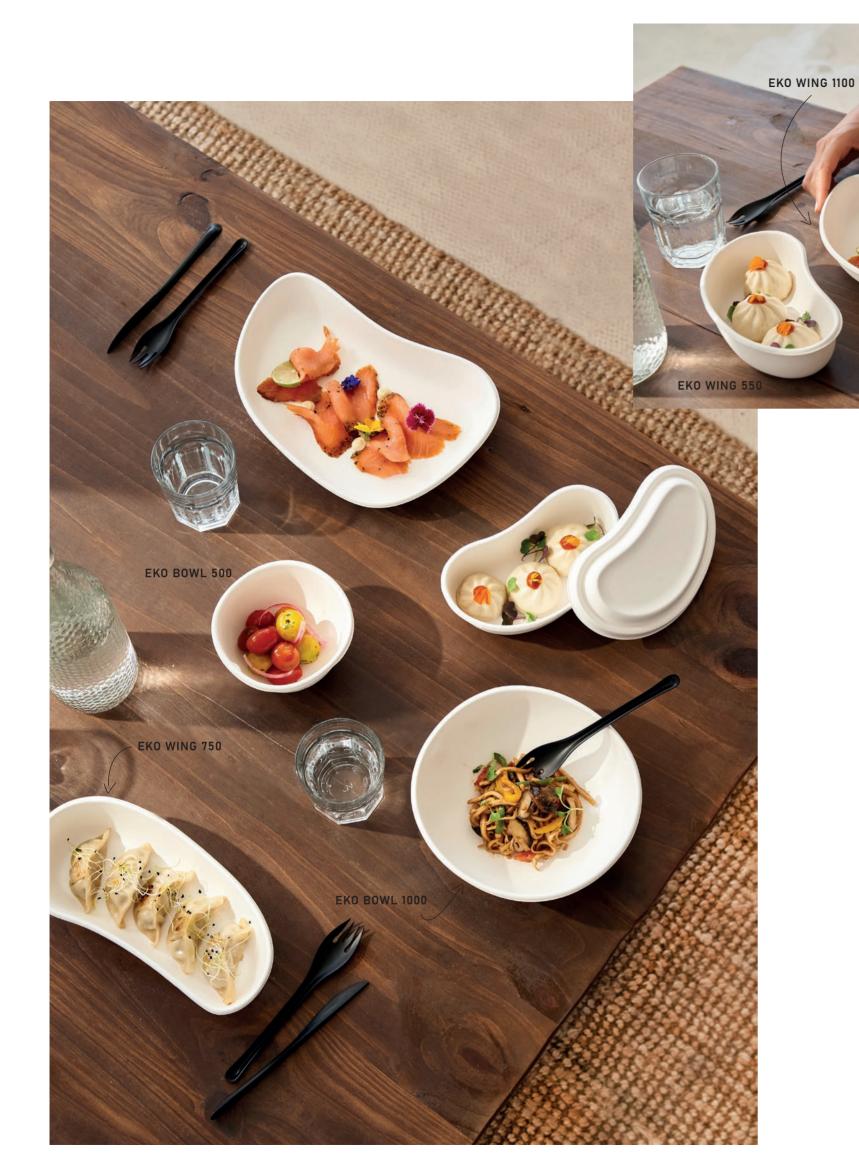

### TAKEAWAY PIECES WITH LID

Sugarcane 100% biodegradable & compostable | Microwave safe | Liquid safe

EKO Wing 550

30023 11,5 x 18 x 6

Pack 15 ud | Master 120 ud

### EKO Wing 750

30022 12,5 x 25 x 6

Pack 15 ud | Master 120 ud

### EKO Wing 1100

30021 11,5 x 18 x 6

Pack 15 ud | Master 120 ud

### EKO Bowl 500

30013 12,5 x 12 x 6,5

Pack 25 ud | Master 180 ud

### EKO Bowl 1000

30012 20 x 19 x 7

Pack 15 ud | Master 120 ud