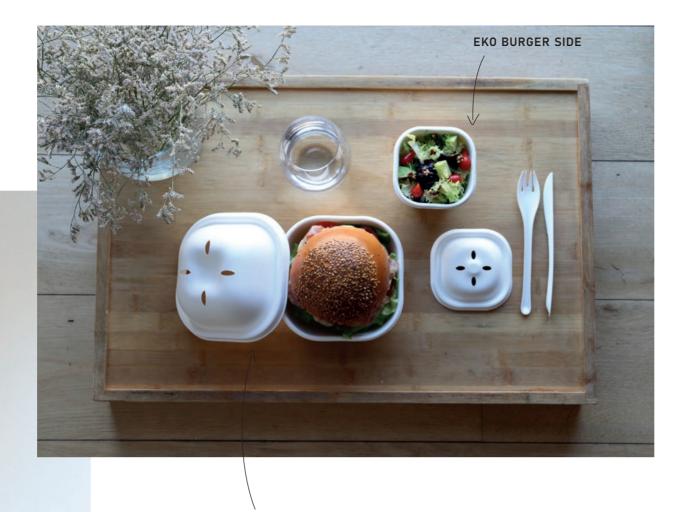

### EKO Burger Side

30031

10 x 10 x 9.5 cm (400 ml)

Pack 25 ud | Master 250 ud

### EKO Burger

30030

15 x 15 x 10.5 cm (650 ml)

Pack 25 ud | Master 250 ud

### EKO BURGER

The Eko Burger Set keeps the food in the best conditions by letting it breath through small perforations in the lid.