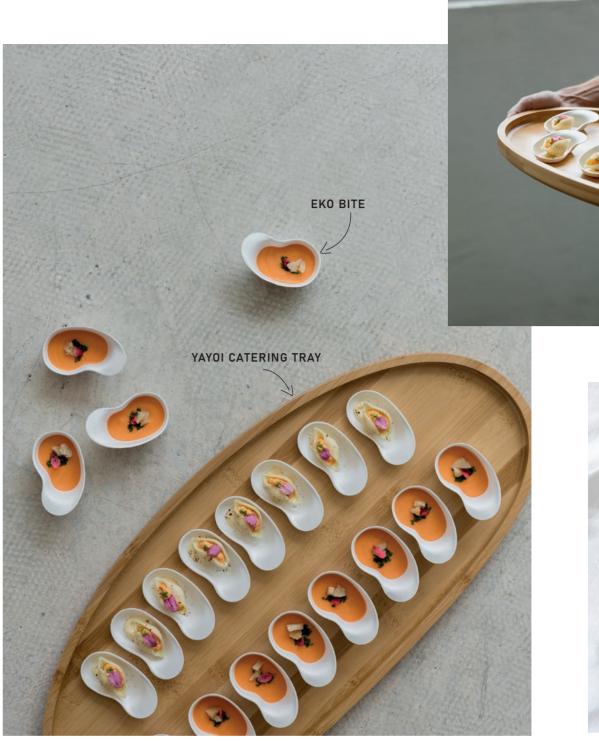

# Our latest pieces designed for the most exquisite caterings, three miniatures for small bites, mini soups or tiny appetizers. EKO MINI SIDE YAYOI XL TRAY

# BAMBOO TRAYS

Bamboo trays | Liquid safe | Food safe

Yayoi Catering Tray

11203 64 x 29 x 2.5

Yayoi XL Tray

11204 60 x 45 x 2.5

Yayoi Small Tray

11201 31 x 29 x 2.5